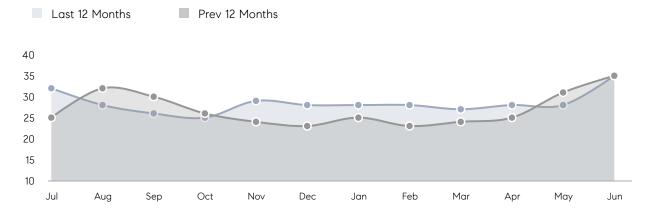

|                | % OF ASKING PRICE  | 105%      | 103%      |          |
|                | AVERAGE SOLD PRICE | \$493,500 | \$596,062 | -17%     |
|                | # OF CONTRACTS     | 5         | 6         | -17%     |
|                | NEW LISTINGS       | 6         | 11        | -45%     |
| Condo/Co-op/TH | AVERAGE DOM        | 10        | 18        | -44%     |
|                | % OF ASKING PRICE  | 102%      | 101%      |          |
|                | AVERAGE SOLD PRICE | \$502,250 | \$614,791 | -18%     |
|                | # OF CONTRACTS     | 6         | 5         | 20%      |
|                | NEW LISTINGS       | 12        | 6         | 100%     |
|                |                    |           |           |          |

# Wood-Ridge

JUNE 2023

### Monthly Inventory



### Contracts By Price Range



### Listings By Price Range



# COMPASS



Compass makes no representations or warranties, express or implied, with respect to future market conditions or prices of residential product at the time the subject property or any competitive property is complete and ready for occupancy or with respect to any report, study, finding, recommendation or other information provided by Compass herein. Moreover, no warranty, express or implied, is made or should be assumed regarding the accuracy, adequacy, completeness, legality, reliability, merchantability or fitness for a particular purpose of any information, in part or whole, contained herein. All material is presented with the understanding that Compass shall not be deemed to provide legal, accounting or other p