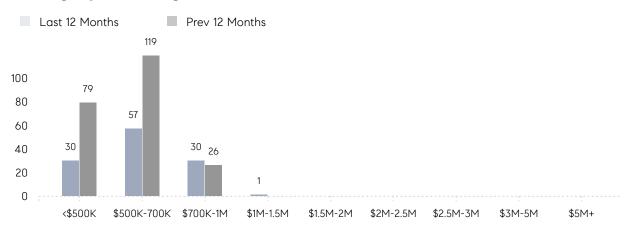

|          |
|                | AVERAGE SOLD PRICE | \$493,500 | \$596,062 | -17%     |
|                | # OF CONTRACTS     | 5         | 6         | -17%     |
|                | NEW LISTINGS       | 6         | 11        | -45%     |
| Condo/Co-op/TH | AVERAGE DOM        | 10        | 18        | -44%     |
|                | % OF ASKING PRICE  | 102%      | 101%      |          |
|                | AVERAGE SOLD PRICE | \$502,250 | \$614,791 | -18%     |
|                | # OF CONTRACTS     | 6         | 5         | 20%      |
|                | NEW LISTINGS       | 12        | 6         | 100%     |
|                |                    |           |           |          |

# Wood-Ridge

JUNE 2023

### Monthly Inventory



### Contracts By Price Range



### Listings By Price Range



# COMPASS



Compass makes no representations or warranties, express or implied, with respect to future market conditions or prices of residential product at the time the subject property or any competitive property is complete and ready for occupancy or with respect to any report, study, finding, recommendation or other information provided by Compass herein. Moreover, no warranty, express or implied, is made or should be assumed regarding the accuracy, adequacy, completeness, legality, reliability, merchantability or fitness for a particular purpose of any information, in part or whole, contained herein. All material is presented with the understanding that Compass shall not be deemed to provide legal, accounting or other professional services. This is not intended to solicit the purch