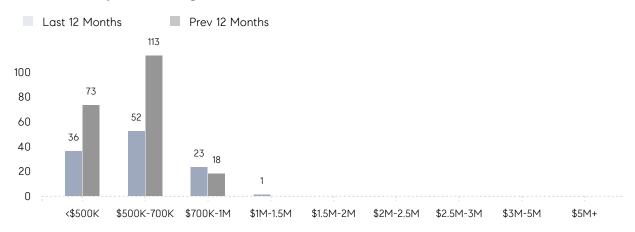

PRICE  | 105%      | 103%      |          |
|                | AVERAGE SOLD PRICE | \$493,500 | \$596,062 | -17%     |
|                | # OF CONTRACTS     | 5         | 6         | -17%     |
|                | NEW LISTINGS       | 6         | 11        | -45%     |
| Condo/Co-op/TH | AVERAGE DOM        | 10        | 18        | -44%     |
|                | % OF ASKING PRICE  | 102%      | 101%      |          |
|                | AVERAGE SOLD PRICE | \$502,250 | \$614,791 | -18%     |
|                | # OF CONTRACTS     | 6         | 5         | 20%      |
|                | NEW LISTINGS       | 12        | 6         | 100%     |
|                |                    |           |           |          |

# Wood-Ridge

JUNE 2023

### Monthly Inventory



### Contracts By Price Range



### Listings By Price Range



# COMPASS



Compass makes no representations or warranties, express or implied, with respect to future market conditions or prices of residential product at the time the subject property or any competitive property is complete and ready for occupancy or with respect to any report, study, finding, recommendation or other information provided by Compass herein. Moreover, no warranty, express or implied, is made or should be assumed regarding the accuracy, adequacy, completeness, legality, reliability, merchantability or fitness for a particular purpose of any information, in part or whole, contained herein. All material is presented with the understanding that Compass shall not be deemed to provide legal, accounting or other professional services. This is no